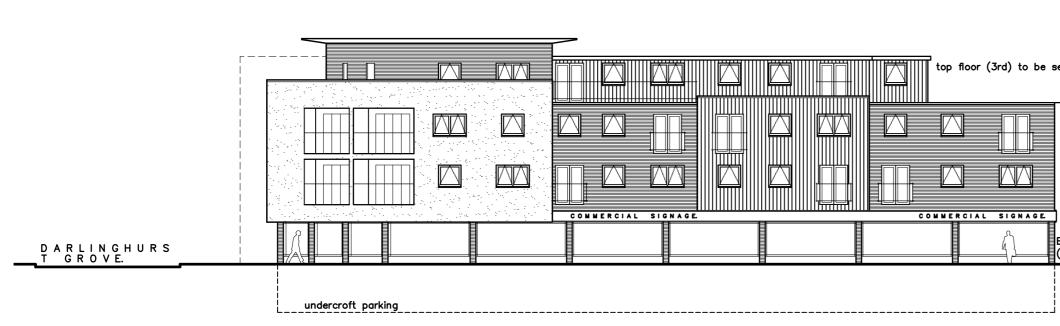

939-953 LONDON ROAD leigh-on-sea ESSEX Drawing title. SCHEME DESIGN PROPOSED STREETSCENES

Project.

PROPOSED REAR ELEVATION SCALE 1:200

PROPOSED BLOCK STREET SCENE (LONDON ROAD) SCALE 1:200

PROPOSED BLOCK STREET SCENE (DARLINGHURST GROVE) SCALE 1:200

## top floor (3rd) to be set back MΓ MΛ $\square$ $\Delta\!\Delta$ $\Delta \Lambda$ $\square$ inset balconies providing priv. amenity area $\Delta\Delta$ $\square$ COMMERCIAL SIGNAGE. london road.