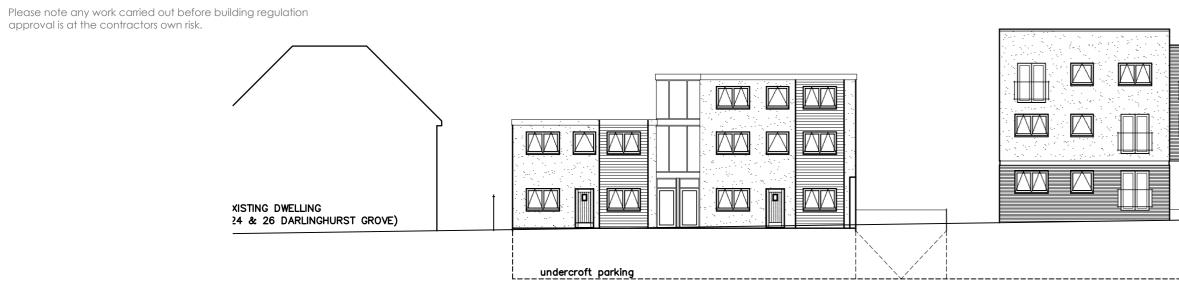

939-953 LONDON ROAD leigh-on-sea ESSEX Drawing title. SCHEME DESIGN PROPOSED STREETSCENES

Project.

PROPOSED REAR ELEVATION SCALE 1:200

PROPOSED BLOCK STREET SCENE (LONDON ROAD) SCALE 1:200

PROPOSED BLOCK STREET SCENE (DARLINGHURST GROVE) SCALE 1:200

## top floor (3rd) to be set back

| RCIAL SIGNAGE | )<br>EXISTING DWELLING(S)<br>(937 Iondon road) | EXISTING DWELLING (S)<br>(1–6 fillerbrook court) |
|---------------|------------------------------------------------|--------------------------------------------------|
|               |                                                |                                                  |